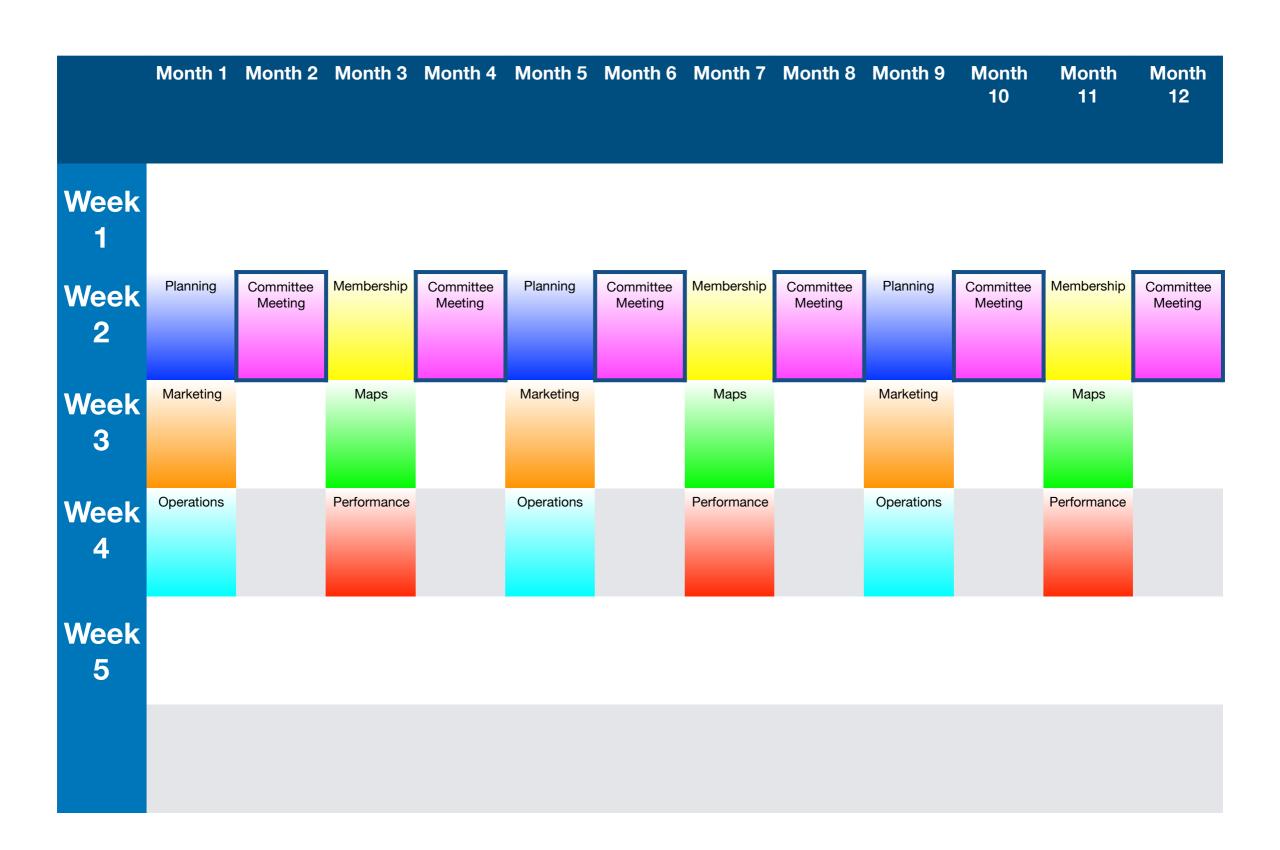

ntification and targeting of potential orienteers/members
- Use of Social Media
- Coordination with BOF advertising/ website

Members to include website and social media experts

### **Tasks**

- Members directory
- Edit and distribute
  Newsletter
- Health and Safety
- MDOC kit
- Child Welfare
- Annual social
- Club tent

#### Issues

- Provision of social events
- Use of Social Media
- Promotion of discussions within the club

Members to include Team Captain, Training Officer, Club Statistician

Members to include Newsletter editor, safety officer and social events person

## • Dv

Tasks

- Provide training
- Manage Club Championship
- Organise Relays
- Raise team for Compass Sport Cup
- Manage Badge Certificates

#### Issues

- Training resources people and equipment
- Training events